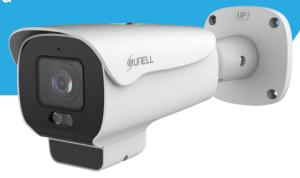

# SN-IPR8050DQAA-Z

**5MP Active Deterrence Bullet Network Camera** 

### **Key Features**

- 1/2.8" progressive scan CMOS
- Max. 5MP(2592×1944) @25/30 fps resolution
- True WDR, 3D DNR, ROI, HLC, BLC, Defog
- Support face, human, vehicle detection and capture
- Intelligent analytics: intrusion, single line crossing, double line crossing, loitering, wrong-way, people counting
- Built-in microphone and speaker
- 1/1 audio in/out, 1/1 alarm in/out
- Built-in SD card slot
- Supports strobe-light and audible alarms linkage to warn intruders off
- Smart IR distance up to 100 m
- IP66