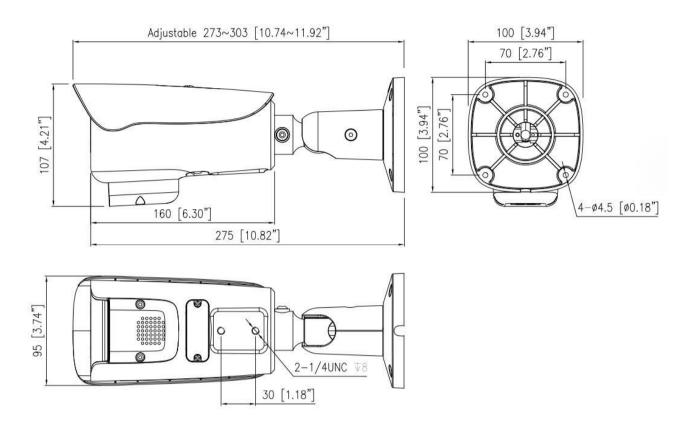

|  |  |
| Certifications         | CE/FCC                                                                                                                                             |  |  |
| Casing                 | Metal                                                                                                                                              |  |  |
| Dimensions             | 303 × 100 × 107 mm (11.92 × 3.94 × 4.21 inch)                                                                                                      |  |  |
|                        | 303 \ 100 \ 107 \ \text{IIIII} \ (11.32 \ \ 3.34 \ \ 4.21 \ \text{IIIII})                                                                          |  |  |

## **Dimensions (mm)**



## **Accessories**

#### Optional:



SN-CBK649B Junction Box



SN-CBK627D Pole Mount