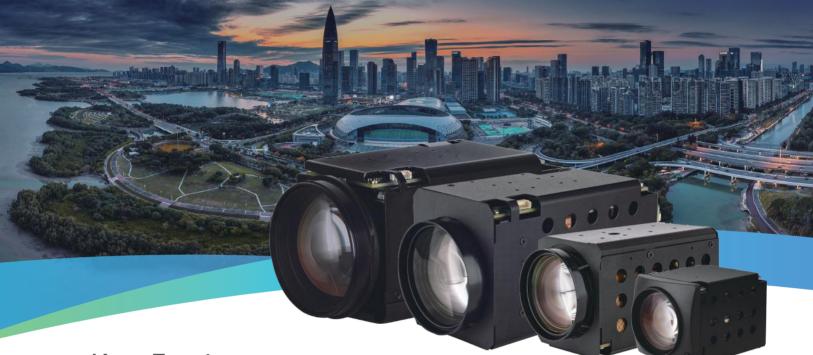

### Products Ultra Starlight

| <b>40X</b><br>SN-PMD2081DN-Z40                                                                                                                                                                                                                                                                 | <b>37X</b><br>SN-PMD2041DN-Z37                                                                                                                                                                                                                                                                                                                                                              |  |
|------------------------------------------------------------------------------------------------------------------------------------------------------------------------------------------------------------------------------------------------------------------------------------------------|---------------------------------------------------------------------------------------------------------------------------------------------------------------------------------------------------------------------------------------------------------------------------------------------------------------------------------------------------------------------------------------------|--|
|                                                                                                                                                                                                                                                                                                |                                                                                                                                                                                                                                                                                                                                                                                             |  |
| <ul> <li>8 MP (3840 × 2160) @ 25/30 fps</li> <li>1/1.8" Sony STARVIS™ II CMOS</li> <li>40x optical, 16x digital</li> <li>6.8 mm to 272 mm Face/Human/Vehicle/Fire&amp;Smoke</li> <li>Gyroscope anti-shake</li> <li>Audio 1 in/out, alarm 1 in/out, RS485, CVBS, wiper, SD card slot</li> </ul> | <ul> <li>4 MP (2592 × 1520) @ 25/30 fps</li> <li>1/1.8" Sony STARVIS™ CMOS</li> <li>37x optical, 16x digital</li> <li>6.8 mm to 251mm</li> <li>Face/Human/Vehicle/Fire&amp;Smoke</li> <li>Gyroscope anti-shake</li> <li>Audio 1 in/out, alarm 1 in/out, RS485, CVBS, wiper, SD card slot</li> <li>126.1 x 56.8 x 66.35 mm</li> <li>138.2 x 56.8 x 66.35 mm (including tailboard)</li> </ul> |  |

### Starlight

6

L

1EL

| <b>40X</b><br>sn-pmd2053dn-z40                                                                                                                                                                                                                                                                                                                                                                                      | <b>30X</b><br>sn-pmd2050dn-z30                                                                                                                                                                                                                                                                                                                         | <b>25X</b><br>sn-pmd2020dn-z25                                                                                                                                                                                                                                                                                                                   | <b>15X</b><br>SN-PMD2052DN-Z15                                                                                                                                                                                                                                                                                                                                             |
|---------------------------------------------------------------------------------------------------------------------------------------------------------------------------------------------------------------------------------------------------------------------------------------------------------------------------------------------------------------------------------------------------------------------|--------------------------------------------------------------------------------------------------------------------------------------------------------------------------------------------------------------------------------------------------------------------------------------------------------------------------------------------------------|--------------------------------------------------------------------------------------------------------------------------------------------------------------------------------------------------------------------------------------------------------------------------------------------------------------------------------------------------|----------------------------------------------------------------------------------------------------------------------------------------------------------------------------------------------------------------------------------------------------------------------------------------------------------------------------------------------------------------------------|
|                                                                                                                                                                                                                                                                                                                                                                                                                     |                                                                                                                                                                                                                                                                                                                                                        |                                                                                                                                                                                                                                                                                                                                                  |                                                                                                                                                                                                                                                                                                                                                                            |
| <ul> <li>5MP (2592 × 1944) @ 25/30 fps</li> <li>1/2.8" Sony STARVIS™ II CMOS</li> <li>40x optical, 16x digital</li> <li>4.98 mm to 199.3 mm</li> <li>Face/Human/Vehicle/<br/>Fire&amp;Smoke</li> <li>Optical Defog</li> <li>Gyroscope anti-shake</li> <li>Audio 1 in/out, alarm 1 in/out,<br/>RS485, SD card slot</li> <li>131.04 x 67.6 x 70.5 mm<br/>145.14 x 67.6 x 70.5 mm<br/>(including tailboard)</li> </ul> | <ul> <li>5MP (2592 × 1944) @ 25/30 fps</li> <li>1/2.8" Sony STARVIS™ CMOS</li> <li>30x optical, 16x digital</li> <li>5.3 mm to 159 mm</li> <li>Face/Human/Vehicle/<br/>Fire&amp;Smoke</li> <li>Audio 1 in/out, alarm 1 in/out,<br/>RS485, SD card slot</li> <li>97.9 x 47.9 x 55.7 mm<br/>112.7 x 47.9 x 59.86 mm<br/>(including tailboard)</li> </ul> | <ul> <li>2MP(1920×1080) @ 25/30fps</li> <li>1/2.8" Sony STARVIS™ CMOS</li> <li>25x optical, 16x digital</li> <li>5 mm to 125 mm</li> <li>Face/Human/Vehicle/<br/>Fire&amp;Smoke</li> <li>Audio 1 in/out, alarm 1 in/out,<br/>RS485, SD card slot</li> <li>97.9 x 47.9 x 55.7 mm<br/>110.8 x 48.1 x 59.86 mm<br/>(including tailboard)</li> </ul> | <ul> <li>5MP (2592 × 1944) @ 25/30 fps</li> <li>1/2.8" Sony STARVIS™ II CMOS</li> <li>15x optical, 16x digital</li> <li>5.3 mm to 79.5 mm</li> <li>Face/Human/Vehicle/<br/>Fire&amp;Smoke</li> <li>Audio 1 in/out, alarm 1 in/out,<br/>RS485, CVBS, wiper, SD card<br/>slot</li> <li>76.76 x 49.08 x 53.5 mm<br/>92.56×49.08×62.76 mm<br/>(including tailboard)</li> </ul> |