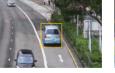

### **Deep Learning Algorithms**

Face

Vehicle

Smoke & Fire

**Behavior Analysis** 

Intrusion

Single Line Crossing

Double Line Crossing